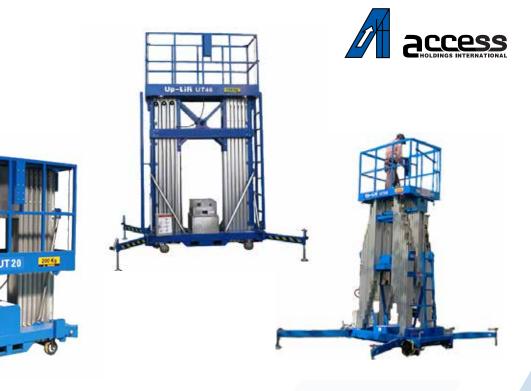

## Up-Lift UT Series Multi Mast Man Lifts

Up-Lift UT multi mast personnel lifts are compact and light weight in construction. Their high strength extruded aluminium masts provide stable platforms for personnel undertaking prolonged aerial work. Apart from the five standard platform heights included in the UT series, other platform heights can be made to order.

Up-Lift UT elevated work platforms enable installation, cleaning, decorating, painting, signing and maintenance, in indoor and/or outdoor settings. They find application in hotels, restaurants, department stores, emporiums, shopping centres, airport departure lounges, sports stadiums, convention centres, as well as factories, hospitals, universities and colleges. The smaller models are designed to pass through standard doorways and into elevator lifts and are especially suited for use in confined spaces.