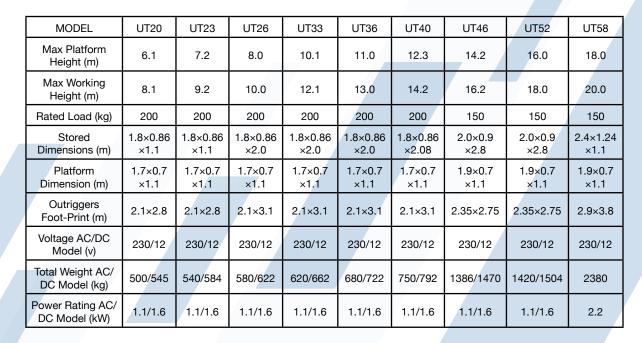

## Up-Lift UT Series Multi Mast Man Lifts

Up-Lift UT multi mast personnel lifts are compact and light weight in construction. Their high strength extruded aluminium masts provide stable platforms for personnel undertaking prolonged aerial work. Apart from the five standard platform heights included in the UT series, other platform heights can be made to order.